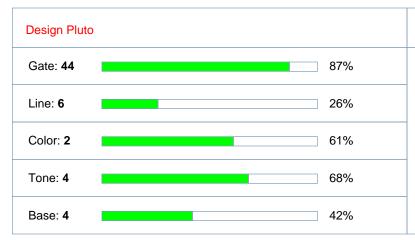

#### **Aloofness**

A perfected renewal in which the establishment of a new form inures one to the condemnation of the rejected. The awareness of patterns which ensures one's instinctive well-being. ( Pluto )