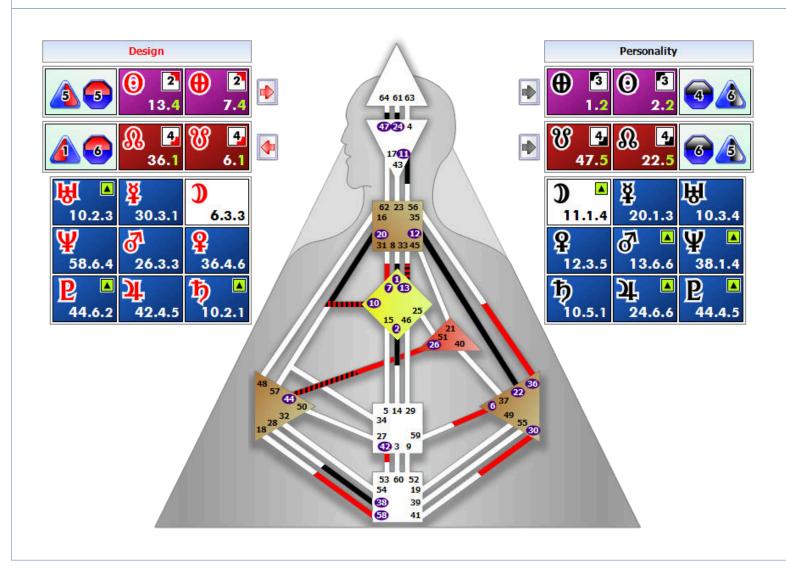

## Advanced Rave Chart Overview Adele Laurie Blue Adkins

## MAIA MECHANICS IMAGING

Human Design Software from Jovian Archive

| Type: Manifestor                           | Determination: <b>Low</b>                |
|--------------------------------------------|------------------------------------------|
| Profile: 2 / 4                             | Cognition: Feeling                       |
| Definition: Split Definition               | Environment: Shores                      |
| Inner authority: Emotional - Solar Plexus  | Motivation: <b>Need</b>                  |
| Strategy: To Inform                        | Sense: Acceptance                        |
| Not Self theme: Anger                      | Transference: Fear                       |
| Variable: PRR - DRL                        | View: Personal                           |
| Birth date (Local): <b>5-5-1988, 03:02</b> | Design date (UT): <b>6-2-1988, 09:18</b> |

Incarnation Cross: Right Angle Cross of The Sphinx  $(2/1 \mid 13/7)$ 